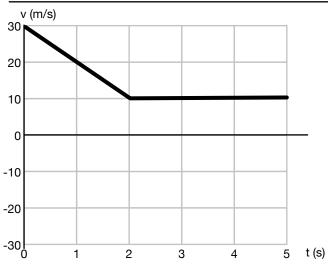

| from when to when | description (words) | acceleration calculation |
|-------------------|---------------------|--------------------------|
|                   |                     |                          |
|                   |                     |                          |
|                   |                     |                          |
|                   |                     |                          |
|                   |                     |                          |
|                   |                     |                          |