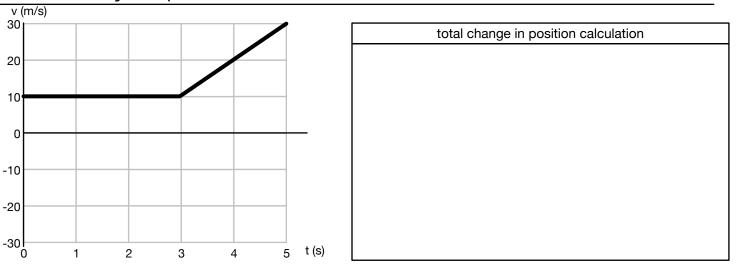

## 8: Velocity Graphs

| total change in position calculation |  |  |
|--------------------------------------|--|--|
|                                      |  |  |
|                                      |  |  |
|                                      |  |  |
|                                      |  |  |
|                                      |  |  |
|                                      |  |  |
|                                      |  |  |
|                                      |  |  |
|                                      |  |  |
|                                      |  |  |
|                                      |  |  |
|                                      |  |  |