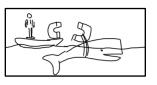

## Cycle 10 3rd Law

6 3rd Law Conundrums B

Situation 1.

You attach a large magnet to a whale in front of the boat to attract it forward.

Situation 2. You fire a cannonball off of the boat.

Situation 2.

A cannonball is fired from on shore into a big glove on the boat.