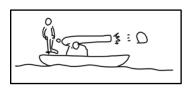

## Cycle 10 3rd Law

6 3rd Law Conundrums B

Situation 1.

You attach a large magnet to a whale in front of the boat to attract it forward.

Situation 2. You fire a cannonball off of the boat.

Situation 2.

A cannonball is fired from on shore into a big glove on the boat.