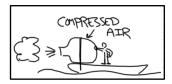

Situation 3. A cannonball is fired from on the boat into a big glove also on the boat.

Situation 3.

A cannonball is fired from on the boat into a big glove also on the boat.

Situation 4. You attach a large tank of compressed air to your boat, and release the air.

Situation 4.

You attach a large tank of compressed air to your boat, and release the air.

Situation 5. You attach a large tank which has all the air pumped out. You then puncture it and air rushes in.