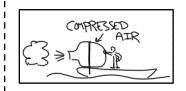

Situation 4.

You attach a large tank of compressed air to your boat, and release the air.

Situation 5. You attach a large tank which has all the air pumped out. You then puncture it and air rushes in.

## Situation 5.

You attach a large tank which has all the air pumped out. You then puncture it and air rushes in.