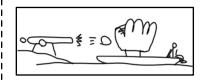

Situation 3. A cannonball is fired from on the boat into a big glove also on the boat.

Situation 3.

A cannonball is fired from on the boat into a big glove also on the boat.

Situation 4. You attach a large tank of compressed air to your boat, and release the air.