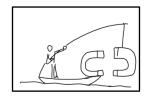

## Cycle 10 3rd Law 6 3rd Law Conundrums A

Situation 1. You hang a large magnet in front of the boat to attract it forward.