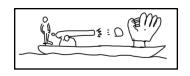

## Cycle 10 3rd Law

6 3rd Law Conundrums B

Situation 1.

You attach a large magnet to a whale in front of the boat to attract it forward.

Situation 2. You fire a cannonball off of the boat.

Situation 2.

A cannonball is fired from on shore into a big glove on the boat.