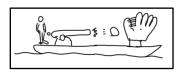

## Cycle 10 3rd Law 6 3rd Law Conundrums A

Situation 1. You hang a large magnet in front of the boat to attract it forward.