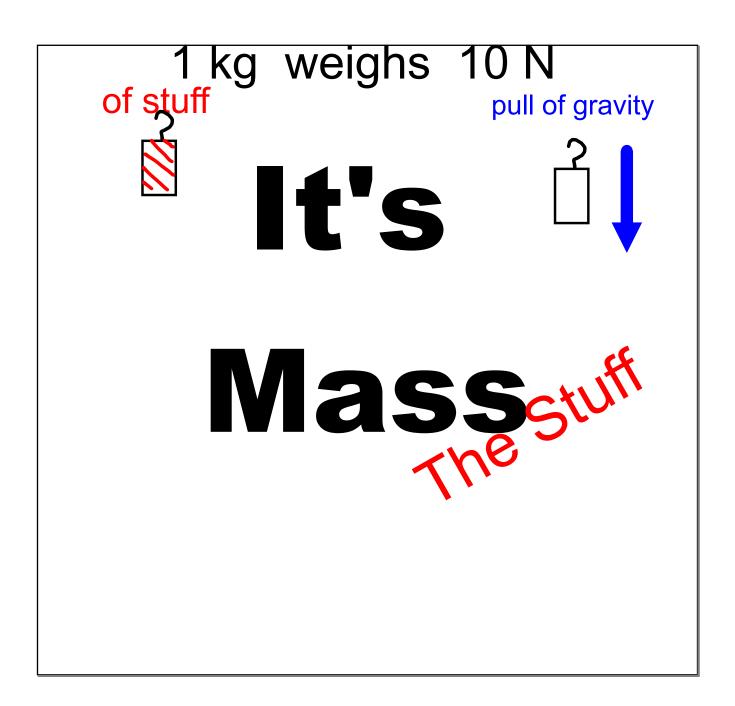

|                                                                           | Mass                    | Weight                                                                    |                     |
|---------------------------------------------------------------------------|-------------------------|---------------------------------------------------------------------------|---------------------|
| -                                                                         | amount of               | pull of gravity on                                                        |                     |
|                                                                           | matter                  | the matter                                                                |                     |
|                                                                           | the stuff               | the heaviness of                                                          |                     |
|                                                                           |                         | the stuff                                                                 | 0                   |
|                                                                           | ilograms                | Newtons                                                                   | S.B                 |
|                                                                           | The same<br>ver you are | Depends on<br>where you are<br>(Earth, Moon,<br>zero-g, etc.)             | <u>ک</u> یے<br>vull |
| Makes things<br>tough to speed<br>up, slow down<br>or turn (and<br>hurt). |                         | Makes things<br>fall, tough to<br>lift, and tough<br>to hold in<br>place. |                     |