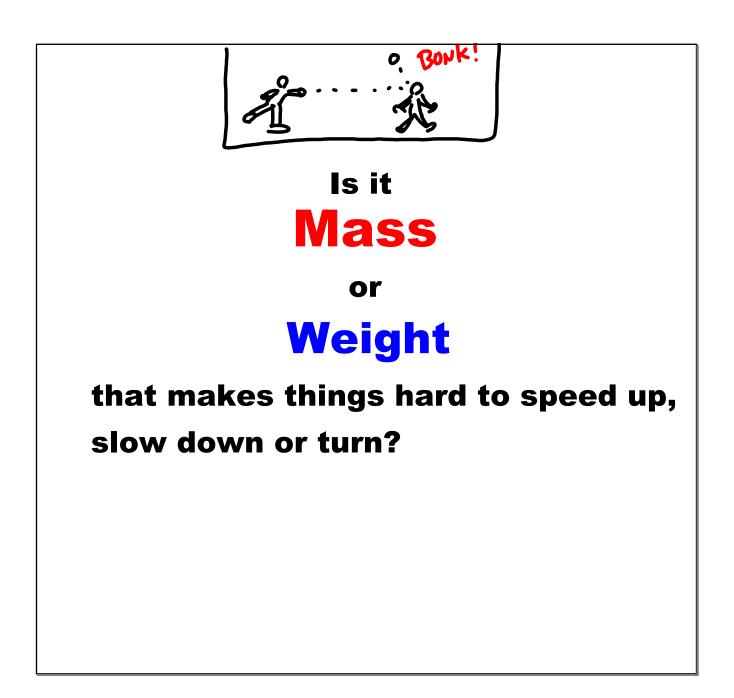

|                                                                           | Mass                    | Weight                                                                    |                     |
|---------------------------------------------------------------------------|-------------------------|---------------------------------------------------------------------------|---------------------|
| -                                                                         | amount of               | pull of gravity on                                                        |                     |
|                                                                           | matter                  | the matter                                                                |